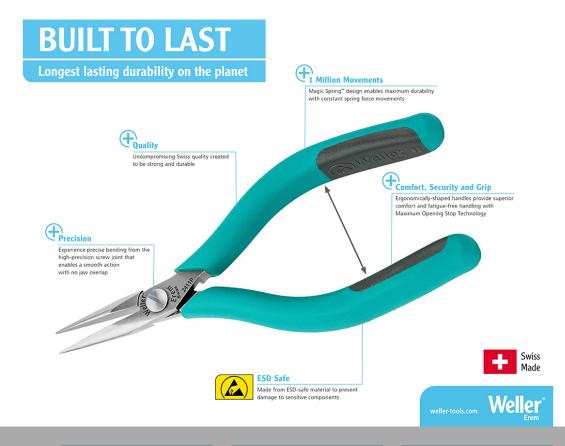

## Weller Erem. Precision Tools. Feel the difference.

Manufactured with uncompromising Swiss quality, Weller Erem™ Precision Tools are designed to be strong, durable, sharp and have the highest precision available. Weller Erem™ tools are built to last. Feel the difference with Weller Erem™. The proven choice. Every time.