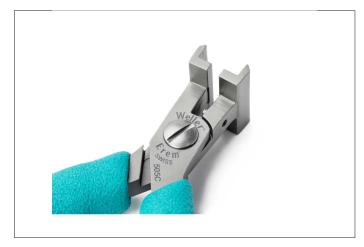

## 505C

Product no.: 505C

IC and SMD tools for inserting, extracting, straightening and cutting IC and SMD components

Non-reflecting surface

ESD-safe

One screwdriver included for fine adjustments.